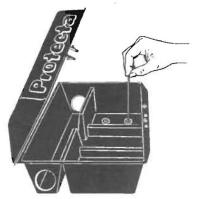

## **Protecta® Vertical Bait Securing Rods**

1 Insert either end of the PROTECTA Vertical Bait Securing Rod into one of the holes in the floor of the baiting areas.

Place Bait Blox onto the PROTECTA Vertical Bait Securing Rod.