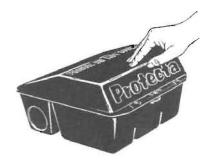

## **How To Use**

## **Protecta® Vertical Bait Securing Rods**



1 Insert either end of the PROTECTA Vertical Bait Securing Rod into one of the holes in the floor of the baiting areas.



Place Bait Blox onto the PROTECTA Vertical Bait Securing Rod.



Close the lid of the PROTECTA to secure rods into place.

6716-

## **How To Use**

## **Protecta®** Horizontal Bait Securing Rods



Place Bait Blox onto the straight end of the PROTECTA Horizontal Bait Securing Rod.



2 Insert that end into the circular groove inside the front wall of the station.



Insert the hooked end of the rod into the hole on top of the baffling and push down to secure.

6716-3