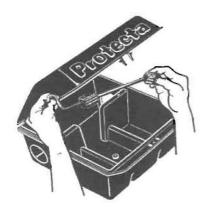

## **Protecta® Vertical Bait Securing Rods**

1 Insert either end of the PROTECTA Vertical Bait Securing Rod into one of the holes in the floor of the baiting areas.

Place Bait Blox onto the PROTECTA Vertical Bait Securing Rod.