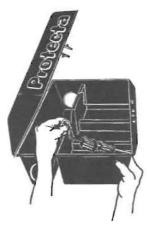

## **Protecta® Vertical Bait Securing Rods**

1 Insert either end of the PROTECTA Vertical Bait Securing Rod into one of the holes in the floor of the baiting areas.

Place Bait Blox onto the PROTECTA Vertical Bait Securing Rod.

Close the lid of the PROTECTA to secure rods into place.

6716-