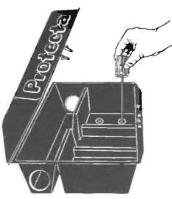

## **Protecta®** Horizontal Bait Securing Rods

Place Bait Blox onto the straight end of the PROTECTA Horizontal Bait Securing Rod.

2 Insert that end into the circular groove inside the front wall of the station.

Insert the hooked end of the rod into the hole on top of the baffling and push down to secure.

6716-3