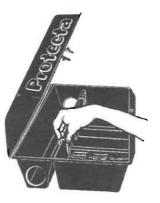

## **Protecta®** Horizontal Bait Securing Rods

Place Bait Blox onto the straight end of the PROTECTA Horizontal Bait Securing Rod.

2 Insert that end into the circular groove inside the front wall of the station.

Insert the hooked end of the rod into the hole on top of the baffling and push down to secure.

6716-3